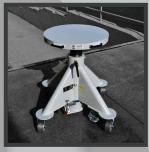

### DECKS & COVERS

ROUND
NON-ROTATING
UHMW COVERS
NEOPRENE RUBBER COVERS
STAINLESS STEEL COVERS
ROLLER CONVEYORS
BALL TRANSFERS
END STOPS - ADJUSTABLE & FIXED
MACHINED DECKS
FIXTURING
1/2", 3/4", 1", AND 1-1/2" THICK DECKS
BLANCHARD GROUND DECKS

POLY ON IRON
EASY-ROLL
PHENOLIC RESIN
V-GROOVE
FLANGED

#### BASE

FLOOR MOUNTING - NO CASTERS
NON-STANDARD RAISED/LOWERED HEIGHTS
LIGHTER DUTY CONSTRUCTION
DUAL STAGE LIFT

CALL OR EMAIL US TODAY FOR A QUOTE. IF YOU DO NOT SEE AN OPTION LISTED, PLEASE SPEAK WITH OUR ENGINEERS TO DISCUSS YOUR APPLICATION FOR A SOLUTION TO YOUR REQUIREMENTS.