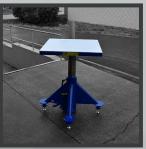

## MODIFIED LIFT TABLES

DO YOU HAVE A UNIQUE APPLICATION? WE HAVE THE FLEXIBILITY TO MODIFY ALL OF OUR STANDARD LIFT TABLES WITH A WIDE ARRAY OF OPTIONS. WITH OVER 80 YEARS OF CUSTOM DESIGN EXPERIENCE, 3D CAD SOFTWARE, AND THE LATEST IN MANUFACTURING TECHNOLOGY, WE MANUFACTURE THE MOST PREMIERE, ONE OF A KIND ERGONOMIC LIFTS AVAILABLE IN THE WORLD.

### DECKS & COVERS

ROUND
NON-ROTATING
UHMW COVERS
NEOPRENE RUBBER COVERS
STAINLESS STEEL COVERS
ROLLER CONVEYORS
BALL TRANSFERS
END STOPS - ADJUSTABLE & FIXED
MACHINED DECKS
FIXTURING
1/2", 3/4", 1", AND 1-1/2" THICK DECKS
BLANCHARD GROUND DECKS

#### BASE

FLOOR MOUNTING - NO CASTERS
NON-STANDARD RAISED/LOWERED HEIGHTS
LIGHTER DUTY CONSTRUCTION
DUAL STAGE LIFT

CALL OR EMAIL US TODAY FOR A QUOTE. IF YOU DO NOT SEE AN OPTION LISTED, PLEASE SPEAK WITH OUR ENGINEERS TO DISCUSS YOUR APPLICATION FOR A SOLUTION TO YOUR REQUIREMENTS.