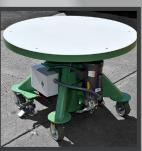

### DECKS & COVERS

ROUND
NON-ROTATING
UHMW COVERS
NEOPRENE RUBBER COVERS
STAINLESS STEEL COVERS
ROLLER CONVEYORS
BALL TRANSFERS
END STOPS - ADJUSTABLE & FIXED
MACHINED DECKS
FIXTURING
1/2", 3/4", 1", AND 1-1/2" THICK DECKS
BLANCHARD GROUND DECKS

POLY ON IRON
EASY-ROLL
PHENOLIC RESIN
V-GROOVE
FLANGED

#### BASE

FLOOR MOUNTING - NO CASTERS
NON-STANDARD RAISED/LOWERED HEIGHTS
LIGHTER DUTY CONSTRUCTION
DUAL STAGE LIFT

CALL OR EMAIL US TODAY FOR A QUOTE. IF YOU DO NOT SEE AN OPTION LISTED, PLEASE SPEAK WITH OUR ENGINEERS TO DISCUSS YOUR APPLICATION FOR A SOLUTION TO YOUR REQUIREMENTS.