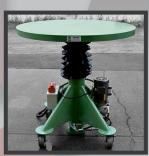

### DECKS & COVERS

ROUND
NON-ROTATING
UHMW COVERS
NEOPRENE RUBBER COVERS
STAINLESS STEEL COVERS
ROLLER CONVEYORS
BALL TRANSFERS
END STOPS - ADJUSTABLE & FIXED
MACHINED DECKS
FIXTURING
1/2", 3/4", 1", AND 1-1/2" THICK DECKS
BLANCHARD GROUND DECKS

POLY ON IRON
EASY-ROLL
PHENOLIC RESIN
V-GROOVE
FLANGED

#### BASE

FLOOR MOUNTING - NO CASTERS
NON-STANDARD RAISED/LOWERED HEIGHTS
LIGHTER DUTY CONSTRUCTION
DUAL STAGE LIFT

CALL OR EMAIL US TODAY FOR A QUOTE. IF YOU DO NOT SEE AN OPTION LISTED, PLEASE SPEAK WITH OUR ENGINEERS TO DISCUSS YOUR APPLICATION FOR A SOLUTION TO YOUR REQUIREMENTS.