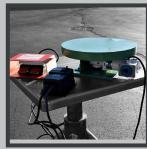

### DECKS & COVERS

ROUND
NON-ROTATING
UHMW COVERS
NEOPRENE RUBBER COVERS
STAINLESS STEEL COVERS
ROLLER CONVEYORS
BALL TRANSFERS
END STOPS - ADJUSTABLE & FIXED
MACHINED DECKS
FIXTURING
1/2", 3/4", 1", AND 1-1/2" THICK DECKS
BLANCHARD GROUND DECKS